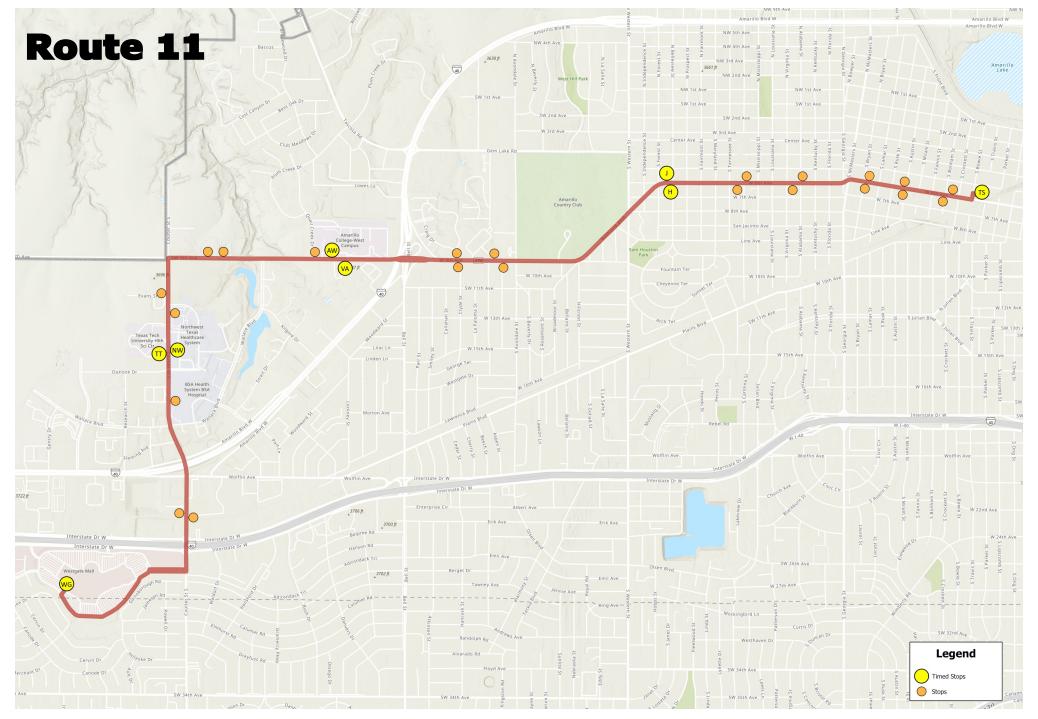

## **Route 11: Weekday and Saturday Departure Times**

| Transfer Station Departure         6th Ave. & Bellview         9th Ave. & Amarillo College         Tech Hospital & Coulter         Westgate Mall         NWTH & Coulter         9th Ave. & 6th Ave. & Bellview         Transstation Departure           TS         J         AW         TT         WG         NW         VA         H         TS               6:39 AM         6:42 AM         6:46 AM         6:50           7:00 AM         7:06 AM         7:12 AM         7:15 AM         7:30 AM         7:37 AM         7:40 AM         7:44 AM         7:48           8:00 AM         8:06 AM         8:12 AM         8:15 AM         8:30 AM         8:37 AM         8:40 AM         8:44 AM         8:48           9:00 AM         9:06 AM         9:12 AM         9:15 AM         9:30 AM         9:37 AM         9:40 AM         9:44 AM         9:48           10:00 AM         10:06 AM         10:12 AM         10:15 AM         10:30 AM         10:37 AM         10:40 AM         10:44 AM         10:48           12:00 PM         12:06 PM         12:12 PM         12:15 PM         12:30 PM         12:37 PM         12:40 PM         12:44 PM         12:48           1:00 PM         1:06 PM         1:12 PM | tion |
|------------------------------------------------------------------------------------------------------------------------------------------------------------------------------------------------------------------------------------------------------------------------------------------------------------------------------------------------------------------------------------------------------------------------------------------------------------------------------------------------------------------------------------------------------------------------------------------------------------------------------------------------------------------------------------------------------------------------------------------------------------------------------------------------------------------------------------------------------------------------------------------------------------------------------------------------------------------------------------------------------------------------------------------------------------------------------------------------------------------------------------------------------------------------------------------------------------------------------------|------|
| 6:39 AM 6:42 AM 6:46 AM 6:50 7:00 AM 7:06 AM 7:12 AM 7:15 AM 7:30 AM 7:37 AM 7:40 AM 7:44 AM 7:48 8:00 AM 8:06 AM 8:12 AM 8:15 AM 8:30 AM 8:37 AM 8:40 AM 8:44 AM 8:48 9:00 AM 9:06 AM 9:12 AM 9:15 AM 9:30 AM 9:37 AM 9:40 AM 9:44 AM 9:48 10:00 AM 10:06 AM 10:12 AM 10:15 AM 10:30 AM 10:37 AM 10:40 AM 10:44 AM 10:48 11:00 AM 11:06 AM 11:12 AM 11:15 AM 11:30 AM 11:37 AM 11:40 AM 11:44 AM 11:48 12:00 PM 12:06 PM 12:12 PM 12:15 PM 12:30 PM 12:37 PM 12:40 PM 12:44 PM 12:48                                                                                                                                                                                                                                                                                                                                                                                                                                                                                                                                                                                                                                                                                                                                              |      |
| 7:00 AM       7:06 AM       7:12 AM       7:15 AM       7:30 AM       7:37 AM       7:40 AM       7:44 AM       7:48         8:00 AM       8:06 AM       8:12 AM       8:15 AM       8:30 AM       8:37 AM       8:40 AM       8:44 AM       8:48         9:00 AM       9:06 AM       9:12 AM       9:15 AM       9:30 AM       9:37 AM       9:40 AM       9:44 AM       9:48         10:00 AM       10:06 AM       10:12 AM       10:15 AM       10:30 AM       10:37 AM       10:40 AM       10:44 AM       10:48         11:00 AM       11:06 AM       11:12 AM       11:15 AM       11:30 AM       11:37 AM       11:40 AM       11:44 AM       11:48         12:00 PM       12:06 PM       12:12 PM       12:15 PM       12:30 PM       12:37 PM       12:40 PM       12:44 PM       12:48                                                                                                                                                                                                                                                                                                                                                                                                                                   | S    |
| 8:00 AM       8:06 AM       8:12 AM       8:15 AM       8:30 AM       8:37 AM       8:40 AM       8:44 AM       8:48         9:00 AM       9:06 AM       9:12 AM       9:15 AM       9:30 AM       9:37 AM       9:40 AM       9:44 AM       9:48         10:00 AM       10:06 AM       10:12 AM       10:15 AM       10:30 AM       10:37 AM       10:40 AM       10:44 AM       10:48         11:00 AM       11:06 AM       11:12 AM       11:15 AM       11:30 AM       11:37 AM       11:40 AM       11:44 AM       11:48         12:00 PM       12:06 PM       12:12 PM       12:15 PM       12:30 PM       12:37 PM       12:40 PM       12:44 PM       12:48                                                                                                                                                                                                                                                                                                                                                                                                                                                                                                                                                                | AM   |
| 9:00 AM       9:06 AM       9:12 AM       9:15 AM       9:30 AM       9:37 AM       9:40 AM       9:44 AM       9:48         10:00 AM       10:06 AM       10:12 AM       10:15 AM       10:30 AM       10:37 AM       10:40 AM       10:44 AM       10:48         11:00 AM       11:06 AM       11:12 AM       11:15 AM       11:30 AM       11:37 AM       11:40 AM       11:44 AM       11:48         12:00 PM       12:06 PM       12:12 PM       12:15 PM       12:30 PM       12:37 PM       12:40 PM       12:44 PM       12:48                                                                                                                                                                                                                                                                                                                                                                                                                                                                                                                                                                                                                                                                                             | AM   |
| 10:00 AM       10:06 AM       10:12 AM       10:15 AM       10:30 AM       10:37 AM       10:40 AM       10:44 AM       10:48         11:00 AM       11:06 AM       11:12 AM       11:15 AM       11:30 AM       11:37 AM       11:40 AM       11:44 AM       11:48         12:00 PM       12:06 PM       12:12 PM       12:15 PM       12:30 PM       12:37 PM       12:40 PM       12:44 PM       12:48                                                                                                                                                                                                                                                                                                                                                                                                                                                                                                                                                                                                                                                                                                                                                                                                                          | AM   |
| 11:00 AM 11:06 AM 11:12 AM 11:15 AM 11:30 AM 11:37 AM 11:40 AM 11:44 AM 11:48 12:00 PM 12:06 PM 12:12 PM 12:15 PM 12:30 PM 12:37 PM 12:40 PM 12:44 PM 12:48                                                                                                                                                                                                                                                                                                                                                                                                                                                                                                                                                                                                                                                                                                                                                                                                                                                                                                                                                                                                                                                                        | AM   |
| 12:00 PM                                                                                                                                                                                                                                                                                                                                                                                                                                                                                                                                                                                                                                                                                                                                                                                                                                                                                                                                                                                                                                                                                                                                                                                                                           | 3 AM |
|                                                                                                                                                                                                                                                                                                                                                                                                                                                                                                                                                                                                                                                                                                                                                                                                                                                                                                                                                                                                                                                                                                                                                                                                                                    | 3 AM |
| 1.00 DM                                                                                                                                                                                                                                                                                                                                                                                                                                                                                                                                                                                                                                                                                                                                                                                                                                                                                                                                                                                                                                                                                                                                                                                                                            | 3 PM |
| 1.00 FIVI 1.00 FIVI 1.12 FIVI 1.13 FIVI 1.30 FIVI 1.37 FIVI 1.40 FIVI 1.44 FIVI 1.48                                                                                                                                                                                                                                                                                                                                                                                                                                                                                                                                                                                                                                                                                                                                                                                                                                                                                                                                                                                                                                                                                                                                               | PM   |
| 2:00 PM                                                                                                                                                                                                                                                                                                                                                                                                                                                                                                                                                                                                                                                                                                                                                                                                                                                                                                                                                                                                                                                                                                                                                                                                                            | PM   |
| 3:00 PM 3:06 PM 3:12 PM 3:15 PM 3:30 PM 3:37 PM 3:40 PM 3:44 PM 3:48                                                                                                                                                                                                                                                                                                                                                                                                                                                                                                                                                                                                                                                                                                                                                                                                                                                                                                                                                                                                                                                                                                                                                               | PM   |
| 4:00 PM 4:06 PM 4:12 PM 4:15 PM 4:30 PM 4:37 PM 4:40 PM 4:44 PM 4:48                                                                                                                                                                                                                                                                                                                                                                                                                                                                                                                                                                                                                                                                                                                                                                                                                                                                                                                                                                                                                                                                                                                                                               | PM   |
| 5:00 PM 5:06 PM 5:12 PM 5:15 PM 5:30 PM 5:37 PM 5:40 PM 5:44 PM 5:48                                                                                                                                                                                                                                                                                                                                                                                                                                                                                                                                                                                                                                                                                                                                                                                                                                                                                                                                                                                                                                                                                                                                                               | PM   |
| 6:00 PM 6:06 PM 6:12 PM 6:15 PM 6:30 PM 6:37 PM 6:40 PM 6:44 PM 6:48                                                                                                                                                                                                                                                                                                                                                                                                                                                                                                                                                                                                                                                                                                                                                                                                                                                                                                                                                                                                                                                                                                                                                               |      |

## **Locations Serviced**

Historic 6th Street
AC West Campus
NW Public Library
The 9th St. Trails
Texas Kinder Prep
Amarillo ISD
WIC Nutrition Program
V.A. Hospital
Texas Tech Health Care
BSA Hospital
Northwest Texas Hospital
Hotel off of Coulter
Amarillo Country Club
Westgate Mall