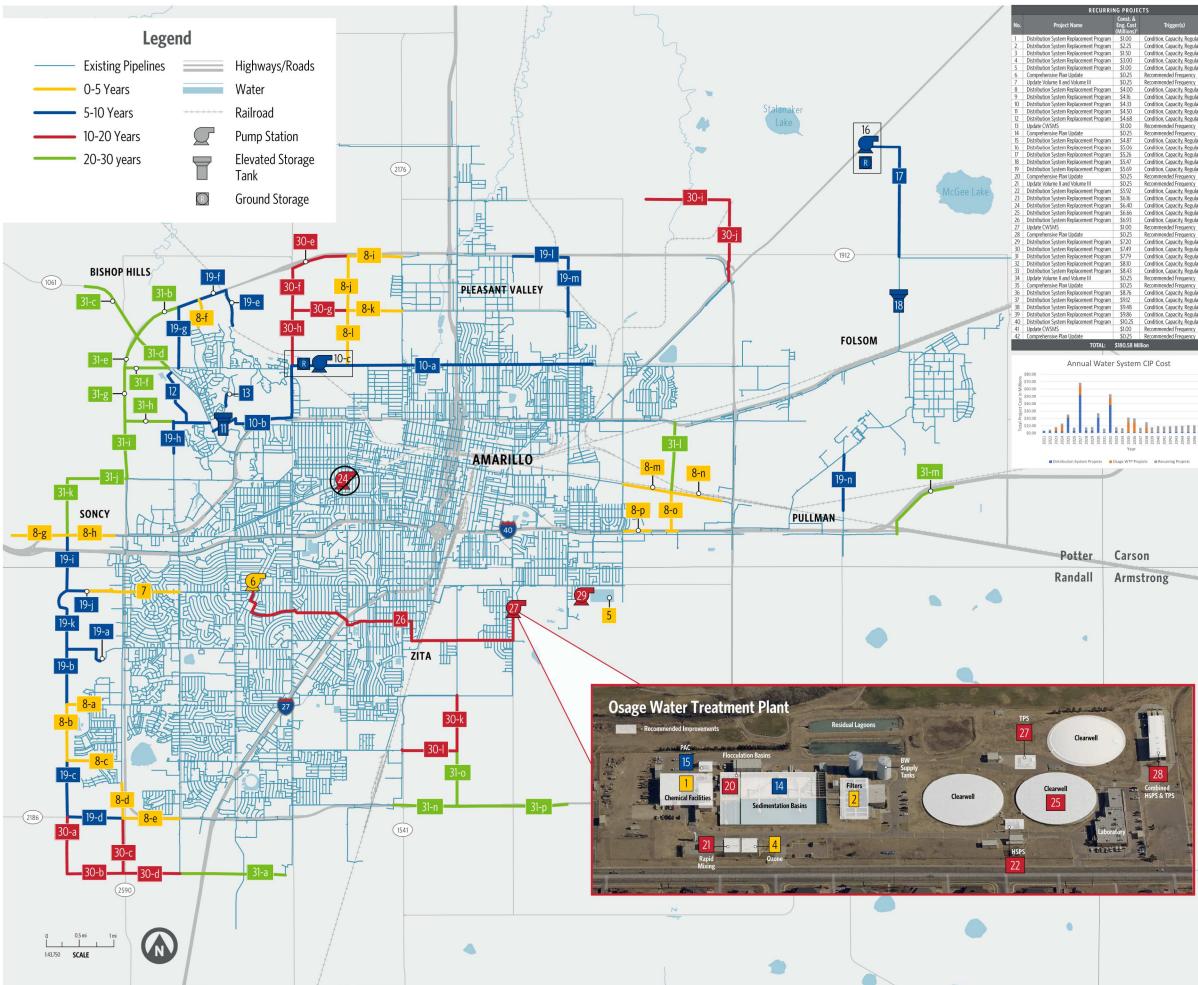

## **City of Amarillo** 2020 Comprehensive Water System Master Study CIP Map

| ŀ |  | 2 |
|---|--|---|
|   |  |   |

| ROJE<br>ist. &                          |                                 |               |
|-----------------------------------------|---------------------------------|---------------|
| ist. &<br>. Cost<br>lions) <sup>3</sup> | Trigger(s)                      | Start<br>Year |
| .00                                     | Condition, Capacity, Regulatory | 2021          |
| .25                                     | Condition, Capacity, Regulatory | 2022          |
| .50                                     | Condition, Capacity, Regulatory | 2023          |
| .00                                     | Condition, Capacity, Regulatory | 2024          |
| .00                                     | Condition, Capacity, Regulatory | 2025          |
| .25                                     | Recommended Frequency           | 2025          |
| .25                                     | Recommended Frequency           | 2025          |
| .00                                     | Condition, Capacity, Regulatory | 2026          |
| .16                                     | Condition, Capacity, Regulatory | 2027          |
| .33                                     | Condition, Capacity, Regulatory | 2028          |
| .50                                     | Condition, Capacity, Regulatory | 2029          |
| .68                                     | Condition, Capacity, Regulatory | 2030          |
| .00                                     | Recommended Frequency           | 2030          |
| .25                                     | Recommended Frequency           | 2030          |
| .87                                     | Condition, Capacity, Regulatory | 2031          |
| .06                                     | Condition, Capacity, Regulatory | 2032          |
| .26                                     | Condition, Capacity, Regulatory | 2033          |
| .47                                     | Condition, Capacity, Regulatory | 2034          |
| .69                                     | Condition, Capacity, Regulatory | 2035          |
| .25                                     | Recommended Frequency           | 2035          |
| .25                                     | Recommended Frequency           | 2035          |
| .92                                     | Condition, Capacity, Regulatory | 2036          |
| .16                                     | Condition, Capacity, Regulatory | 2037          |
| .40                                     | Condition, Capacity, Regulatory | 2038          |
| .66                                     | Condition, Capacity, Regulatory | 2039          |
| .93                                     | Condition, Capacity, Regulatory | 2040          |
| 00                                      | Recommended Frequency           | 2040          |
| .25                                     | Recommended Frequency           | 2040          |
| 20                                      | Condition, Capacity, Regulatory | 2041          |
| 49                                      | Condition, Capacity, Regulatory | 2042          |
| 79                                      | Condition, Capacity, Regulatory | 2043          |
| .10                                     | Condition, Capacity, Regulatory | 2044          |
| .43                                     | Condition, Capacity, Regulatory | 2045          |
| .25                                     | Recommended Frequency           | 2045          |
| .25                                     | Recommended Frequency           | 2045          |
| .76                                     | Condition, Capacity, Regulatory | 2046          |
| 12                                      | Condition, Capacity, Regulatory | 2047          |
| 48                                      | Condition, Capacity, Regulatory | 2048          |
| .86                                     | Condition, Capacity, Regulatory | 2049          |
| 0.25                                    | Condition, Capacity, Regulatory | 2050          |
| 00                                      | Recommended Frequency           | 2050          |
|                                         | Recommended Frequency           | 2050          |

| 1    | 1    |      |      |      |      |      |      |      |      |      |      |      |      |      |      |
|------|------|------|------|------|------|------|------|------|------|------|------|------|------|------|------|
| l    | l    | I.   | i    | I    | I    | l    | I    | l    | L    | I    | I    | I    | I    | l    | 1    |
| 2035 | 2036 | 2037 | 2038 | 2039 | 2040 | 2041 | 2042 | 2043 | 2044 | 2045 | 2046 | 2047 | 2048 | 2049 | 2050 |
| Ye   | ar   |      |      |      |      |      |      |      |      |      |      |      |      |      |      |
| WT   | P Pr | oje  | cts  |      | R    | ecu  | rrin | g Pr | oje  | cts  |      |      |      |      |      |