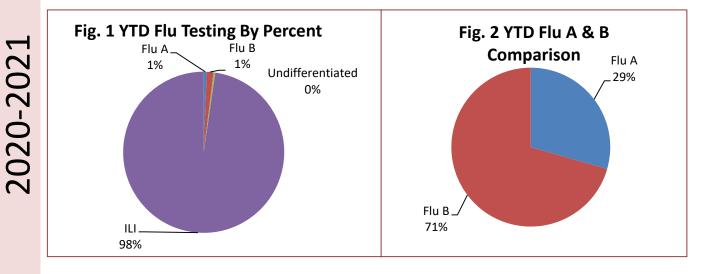

| L         | Public Health<br>Prevent. Promote. Protect.<br>Amarillo | Amarillo Department of Public Health<br>Flu Surveillance<br>2020-2021 |         |              |               |               |               |            |
|-----------|---------------------------------------------------------|-----------------------------------------------------------------------|---------|--------------|---------------|---------------|---------------|------------|
| asol      | Week Ending                                             | 3/6                                                                   | 3/13    | 3/20         | 3/27          | 4/3           | 4/10          | Season     |
| а,        | MMWR Week                                               | 10                                                                    | 11      | 12           | 13            | 14            | 15            | Total      |
| Ğ         | Flu A                                                   | 0                                                                     | 1       | 0            | 0             | 0             | 0             | 30         |
| Š         | Flu B                                                   | 0                                                                     | 0       | 2            | 4             | 3             | 1             | 72         |
| —         | ILI*                                                    | 82                                                                    | 39      | 92           | 220           | 217           | 156           | 5139       |
| $\exists$ | Undifferentiated**                                      | 1                                                                     | 0       | 0            | 0             | 1             | 2             | 19         |
|           |                                                         |                                                                       |         |              |               |               |               |            |
|           | Weekly Totals                                           | 83                                                                    | 40      | 94           | 224           | 221           | 159           |            |
|           | Flu B<br>ILI*<br>Undifferentiated**                     | 0<br>82<br>1                                                          | 39<br>0 | 2<br>92<br>0 | 4<br>220<br>0 | 3<br>217<br>1 | 1<br>156<br>2 | 72<br>5139 |

\*Influenza Like Illness (ILI) is defined as a patient with fever  $\geq 100^{\circ}$  F, cough and/or sore throat who is either not tested for flu or is negative on result.

\*\*Testing did not differentiate Flu A or Flu B.