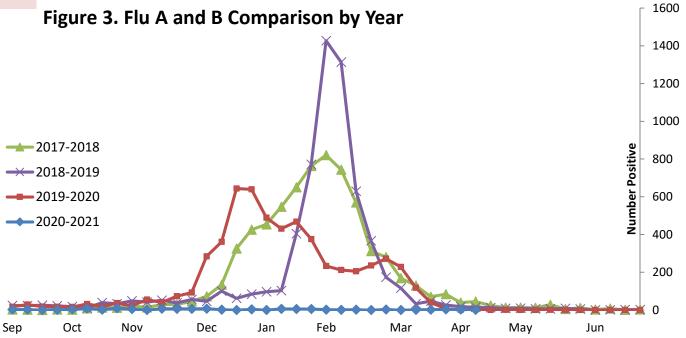

| L         | Public Health<br>Prevent. Promote. Protect.<br>Amarillo | Amarillo Department of Public Health<br>Flu Surveillance<br>2020-2021 |         |              |               |               |               |            |
|-----------|---------------------------------------------------------|-----------------------------------------------------------------------|---------|--------------|---------------|---------------|---------------|------------|
| asol      | Week Ending                                             | 3/6                                                                   | 3/13    | 3/20         | 3/27          | 4/3           | 4/10          | Season     |
| а,        | MMWR Week                                               | 10                                                                    | 11      | 12           | 13            | 14            | 15            | Total      |
| Ğ         | Flu A                                                   | 0                                                                     | 1       | 0            | 0             | 0             | 0             | 30         |
| Š         | Flu B                                                   | 0                                                                     | 0       | 2            | 4             | 3             | 1             | 72         |
| —         | ILI*                                                    | 82                                                                    | 39      | 92           | 220           | 217           | 156           | 5139       |
| $\exists$ | Undifferentiated**                                      | 1                                                                     | 0       | 0            | 0             | 1             | 2             | 19         |
|           |                                                         |                                                                       |         |              |               |               |               |            |
|           | Weekly Totals                                           | 83                                                                    | 40      | 94           | 224           | 221           | 159           |            |
|           | Flu B<br>ILI*<br>Undifferentiated**                     | 0<br>82<br>1                                                          | 39<br>0 | 2<br>92<br>0 | 4<br>220<br>0 | 3<br>217<br>1 | 1<br>156<br>2 | 72<br>5139 |

\*Influenza Like Illness (ILI) is defined as a patient with fever  $\geq 100^{\circ}$  F, cough and/or sore throat who is either not tested for flu or is negative on result.

\*\*Testing did not differentiate Flu A or Flu B.