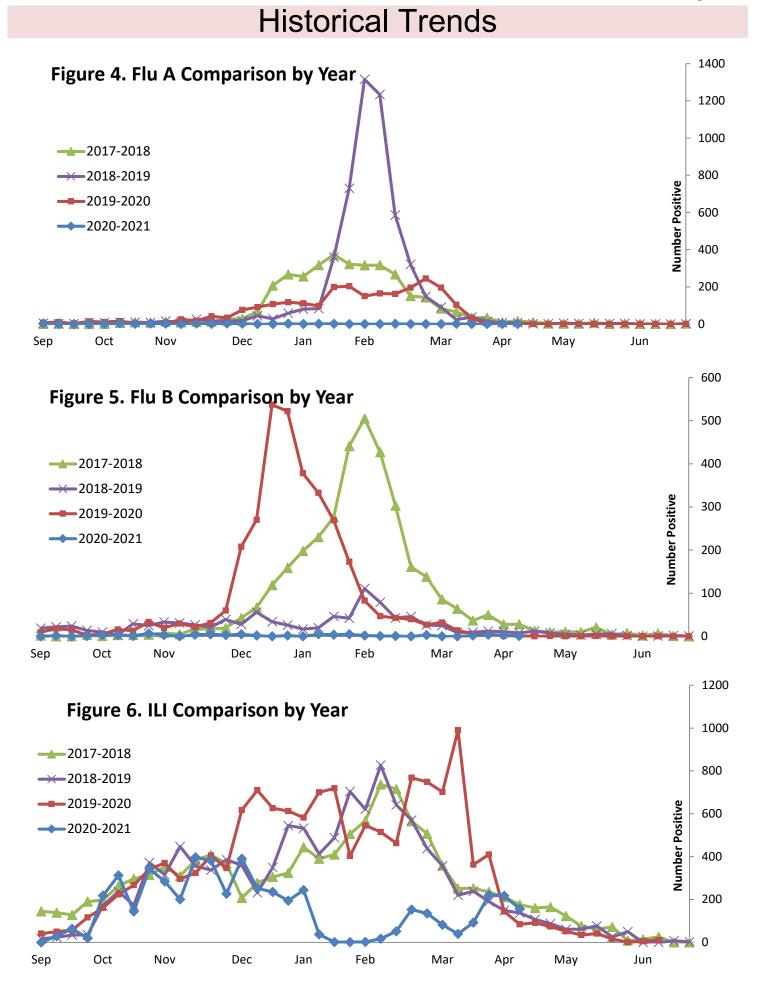

| L         | Public Health<br>Prevent. Promote. Protect.<br>Amarillo | Amarillo Department of Public Health<br>Flu Surveillance<br>2020-2021 |         |              |               |               |               |            |
|-----------|---------------------------------------------------------|-----------------------------------------------------------------------|---------|--------------|---------------|---------------|---------------|------------|
| asol      | Week Ending                                             | 3/6                                                                   | 3/13    | 3/20         | 3/27          | 4/3           | 4/10          | Season     |
| а,        | MMWR Week                                               | 10                                                                    | 11      | 12           | 13            | 14            | 15            | Total      |
| Ğ         | Flu A                                                   | 0                                                                     | 1       | 0            | 0             | 0             | 0             | 30         |
| Š         | Flu B                                                   | 0                                                                     | 0       | 2            | 4             | 3             | 1             | 72         |
| —         | ILI*                                                    | 82                                                                    | 39      | 92           | 220           | 217           | 156           | 5139       |
| $\exists$ | Undifferentiated**                                      | 1                                                                     | 0       | 0            | 0             | 1             | 2             | 19         |
|           |                                                         |                                                                       |         |              |               |               |               |            |
|           | Weekly Totals                                           | 83                                                                    | 40      | 94           | 224           | 221           | 159           |            |
|           | Flu B<br>ILI*<br>Undifferentiated**                     | 0<br>82<br>1                                                          | 39<br>0 | 2<br>92<br>0 | 4<br>220<br>0 | 3<br>217<br>1 | 1<br>156<br>2 | 72<br>5139 |

\*Influenza Like Illness (ILI) is defined as a patient with fever  $\geq 100^{\circ}$  F, cough and/or sore throat who is either not tested for flu or is negative on result.

\*\*Testing did not differentiate Flu A or Flu B.