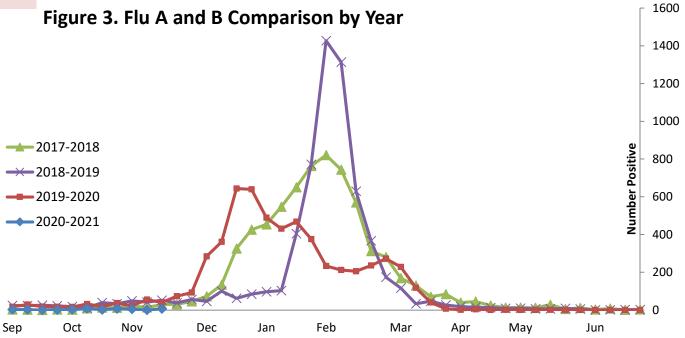

| u   | Public Health<br>Prevent: Promote. Protect.<br>Amarillo | Amarillo Department of Public Health<br>Flu Surveillance<br>2020-2021 |       |       |       |      |       |        |
|-----|---------------------------------------------------------|-----------------------------------------------------------------------|-------|-------|-------|------|-------|--------|
| aso | Week Ending                                             | 10/10                                                                 | 10/17 | 10/24 | 10/31 | 11/7 | 11/14 | Season |
| э,  | MMWR Week                                               | 41                                                                    | 42    | 43    | 44    | 45   | 46    | Total  |
| Ū   | Flu A                                                   | 5                                                                     | 1     | 1     | 2     | 0    | 3     | 16     |
| S   | Flu B                                                   | 3                                                                     | 1     | 6     | 3     | 0    | 4     | 22     |
| _   | ILI*                                                    | 313                                                                   | 144   | 343   | 284   | 201  | 397   | 2012   |
| lu  | Undifferentiated**                                      | 1                                                                     | 0     | 0     | 0     | 0    | 3     | 4      |
|     |                                                         |                                                                       |       |       |       |      |       |        |
|     | Weekly Totals                                           | 322                                                                   | 146   | 350   | 289   | 201  | 407   |        |

\*Influenza Like Illness (ILI) is defined as a patient with fever  $\ge 100^{\circ}$  F, cough and/or sore throat who is either not tested for flu or is negative on result.

\*\*Testing did not differentiate Flu A or Flu B.