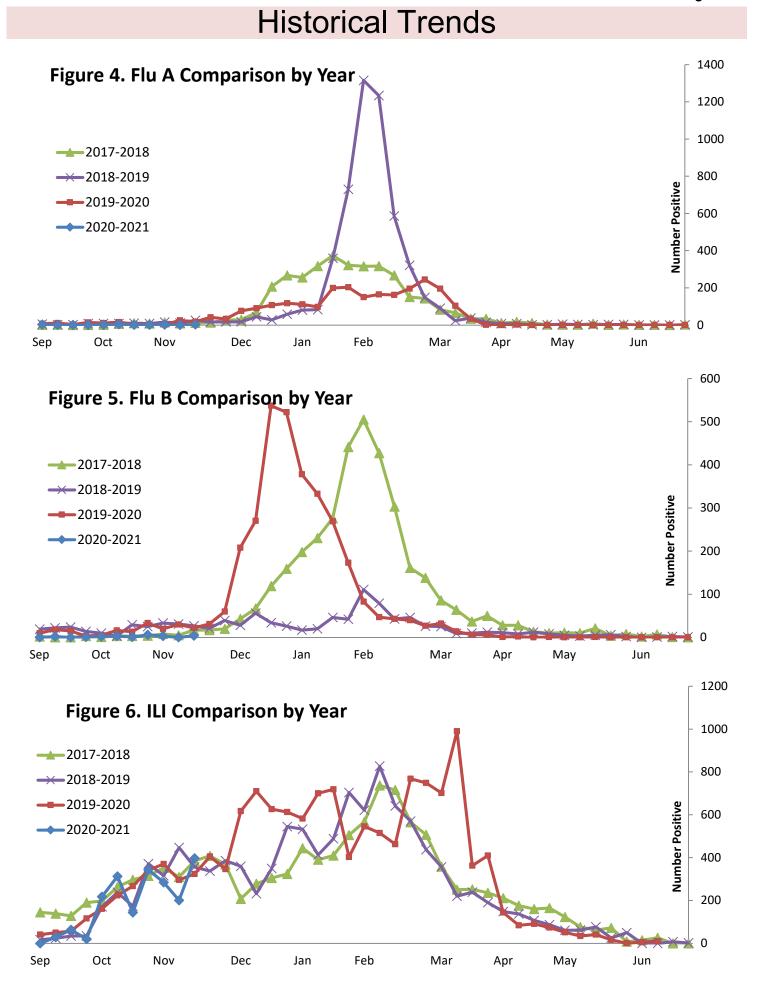

| u   | Public Health<br>Prevent: Promote. Protect.<br>Amarillo | Amarillo Department of Public Health<br>Flu Surveillance<br>2020-2021 |       |       |       |      |       |        |
|-----|---------------------------------------------------------|-----------------------------------------------------------------------|-------|-------|-------|------|-------|--------|
| aso | Week Ending                                             | 10/10                                                                 | 10/17 | 10/24 | 10/31 | 11/7 | 11/14 | Season |
| э,  | MMWR Week                                               | 41                                                                    | 42    | 43    | 44    | 45   | 46    | Total  |
| Ū   | Flu A                                                   | 5                                                                     | 1     | 1     | 2     | 0    | 3     | 16     |
| S   | Flu B                                                   | 3                                                                     | 1     | 6     | 3     | 0    | 4     | 22     |
| _   | ILI*                                                    | 313                                                                   | 144   | 343   | 284   | 201  | 397   | 2012   |
| lu  | Undifferentiated**                                      | 1                                                                     | 0     | 0     | 0     | 0    | 3     | 4      |
|     |                                                         |                                                                       |       |       |       |      |       |        |
|     | Weekly Totals                                           | 322                                                                   | 146   | 350   | 289   | 201  | 407   |        |

\*Influenza Like Illness (ILI) is defined as a patient with fever  $\ge 100^{\circ}$  F, cough and/or sore throat who is either not tested for flu or is negative on result.

\*\*Testing did not differentiate Flu A or Flu B.