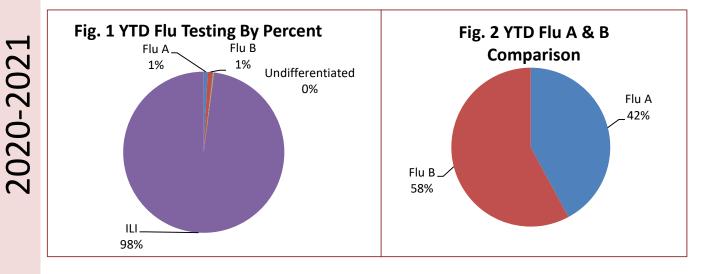

| u   | Public Health<br>Prevent: Promote. Protect.<br>Amarillo | Amarillo Department of Public Health<br>Flu Surveillance<br>2020-2021 |       |       |       |      |       |        |
|-----|---------------------------------------------------------|-----------------------------------------------------------------------|-------|-------|-------|------|-------|--------|
| aso | Week Ending                                             | 10/10                                                                 | 10/17 | 10/24 | 10/31 | 11/7 | 11/14 | Season |
| э,  | MMWR Week                                               | 41                                                                    | 42    | 43    | 44    | 45   | 46    | Total  |
| Ū   | Flu A                                                   | 5                                                                     | 1     | 1     | 2     | 0    | 3     | 16     |
| S   | Flu B                                                   | 3                                                                     | 1     | 6     | 3     | 0    | 4     | 22     |
| _   | ILI*                                                    | 313                                                                   | 144   | 343   | 284   | 201  | 397   | 2012   |
| lu  | Undifferentiated**                                      | 1                                                                     | 0     | 0     | 0     | 0    | 3     | 4      |
|     |                                                         |                                                                       |       |       |       |      |       |        |
|     | Weekly Totals                                           | 322                                                                   | 146   | 350   | 289   | 201  | 407   |        |

\*Influenza Like Illness (ILI) is defined as a patient with fever  $\ge 100^{\circ}$  F, cough and/or sore throat who is either not tested for flu or is negative on result.

\*\*Testing did not differentiate Flu A or Flu B.